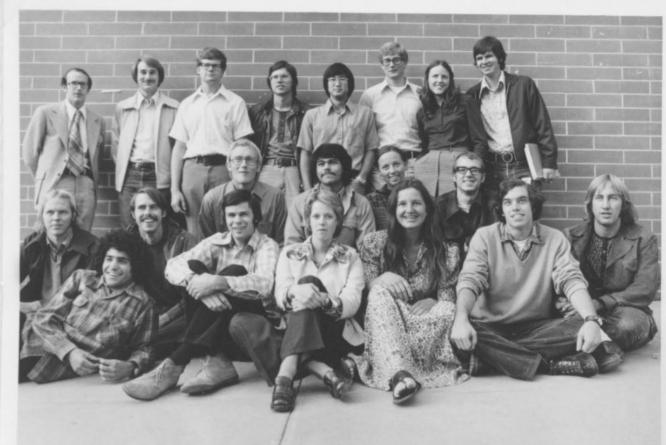

## WAMI GARY E. AND CAROLYN J. STRONG -7 4 **SPECIAL COLLECTIONS FELLOWS**

Kate Morrison Plant, Soil, and Entomological Sciences Records

Back now: Vern Mills (I), Henbert Smith (W), Delwyn Baker (I), Michael Kraemer, (W), Dwight Kono (I), Mark Bassett (W), Nancy Jurnbuel (W), Daniel Neilson (W) Middle: Jay Hunter (I), Bob Mc Farland (I), Brian Koester (I), Cesar Chavez (W), Jennifer Mc Donald (W), Robert Montgomery (W) Front Row: Robert Benedetti (I), Martin Durtschi (I), Cynthia Gerow (I), ann Black (W), David Beck (I), John Nautalalw)

> Brian Tibayan WWAMI Scrapbook