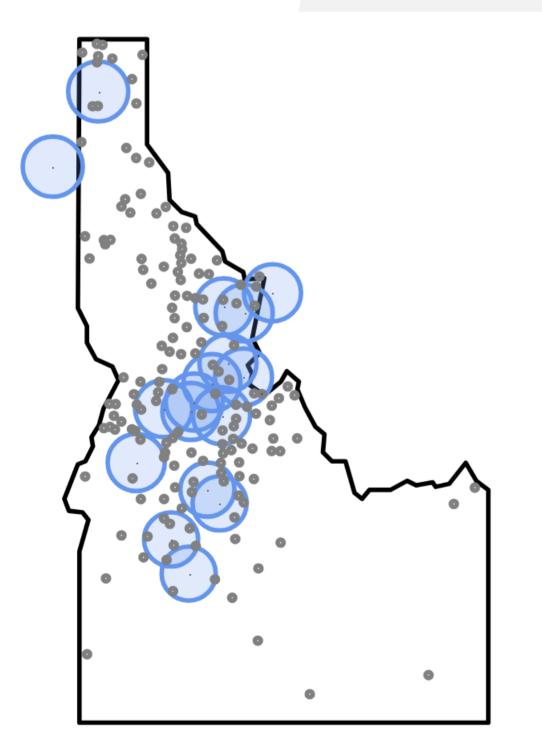

### Irene Koreski, Berry IJC Fellow Alice Coltrane, Jazz Spiritualism

Cameron Nielsen, Latah County Historic Sites Digital Map Project Fellowship Latah County Historic Places