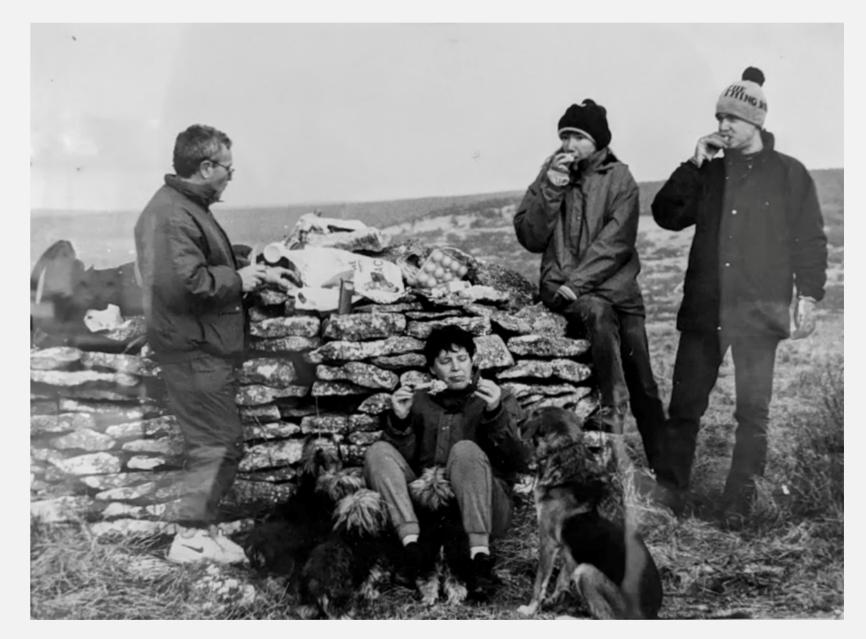

### Michael Decker **COLLEGE OF GRADUATE STUDIES** LIBRARY SEED GRANT

Michael and his collaborators hiked to remote Idaho fire lookouts to collect photographs, 360 panoramas, and oral histories. These stories and images are woven together in the geospatial narrative mapping project, <u>Keeping Watch</u>.